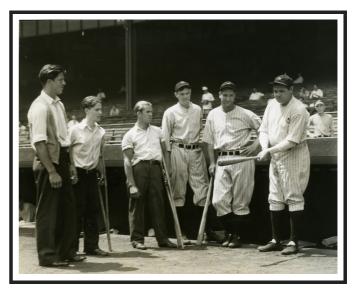

Babe Ruth, Lou Gehrig, and the New York Yankees with visitors from ICD,

need to care for large numbers of wounded and disabled veterans.

Leading the way in the United States, the American Red Cross founded the Institute for Crippled and Disabled Men (ICD) during the spring 1917, announcing itself as the "first specialized trade school in the country for the handicapped adult" (McMurtrie, *The wounded soldier*). Initial funding for the Institute was provided by a \$50,000 donation from Jeremiah Milbank (1887-1972), whose experiences doing Red Cross relief work brought his attention to the issues of disability. An investor and scion of a family that had made its fortune in condensed milk with the Borden Milk Company, Milbank had the financial wherewithal to assist and the philanthropic sensibility to match. He soon became principal benefactor for the Institute, and his philanthropy grew into an unstinting, lifelong commitment to support for disability research and services that included founding the JM Foundation in 1924 and the International Committee for the Study of Infantile Paralysis (polio) in 1928.